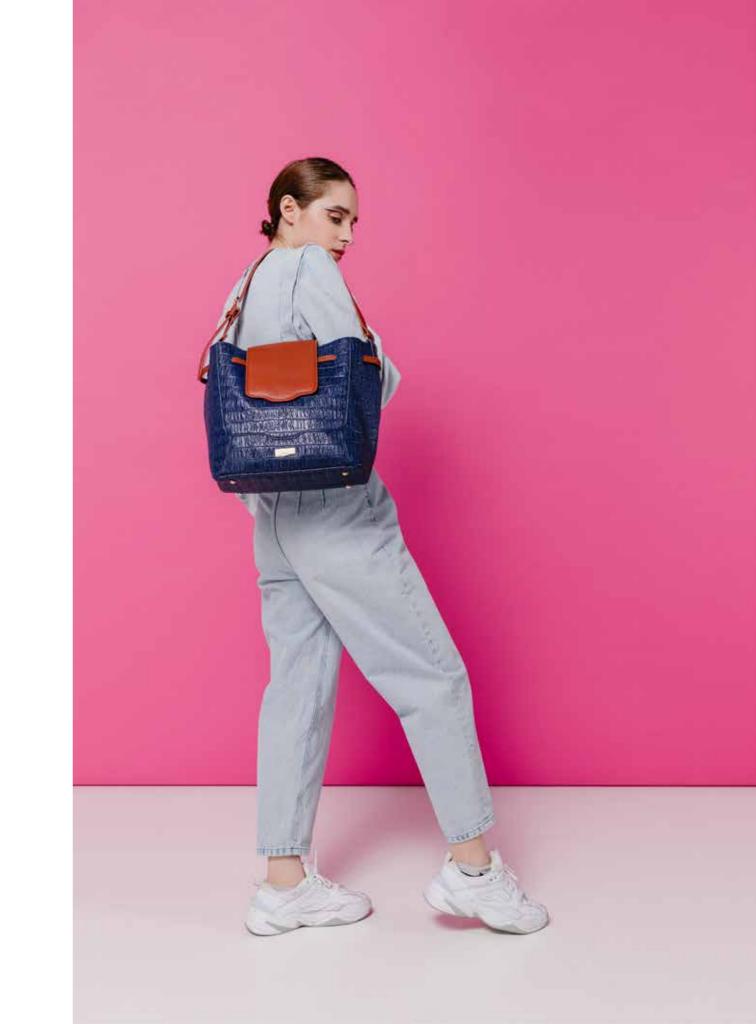

# EMILIA TOTE BAG

featured in Nude Pink / Dark Brown

featured in Gunmetal

featured in Navy / Tan

www.mestessa.com